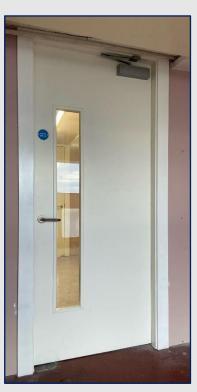

Fire doorsets to the riser cupboards were replaced on all floors. Including locks.

Communal doors were replaced. This included glass and handle.

Staircore doors were replaced on all floors. Including glass and handle.