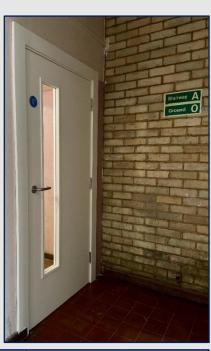

Fire doorsets to the riser cupboards were replaced on all floors. Including locks.

Communal doors were replaced. This included glass and handle.

Staircore doors were replaced on all floors. Including glass and handle.