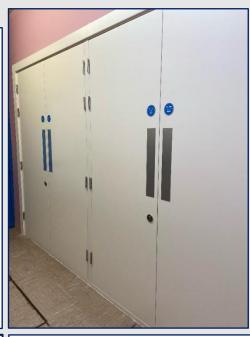

Fire doorsets to the riser cupboards were replaced on all floors. Including locks.

Communal doors were replaced. This included glass and handle.

Staircore doors were replaced on all floors. Including glass and handle.