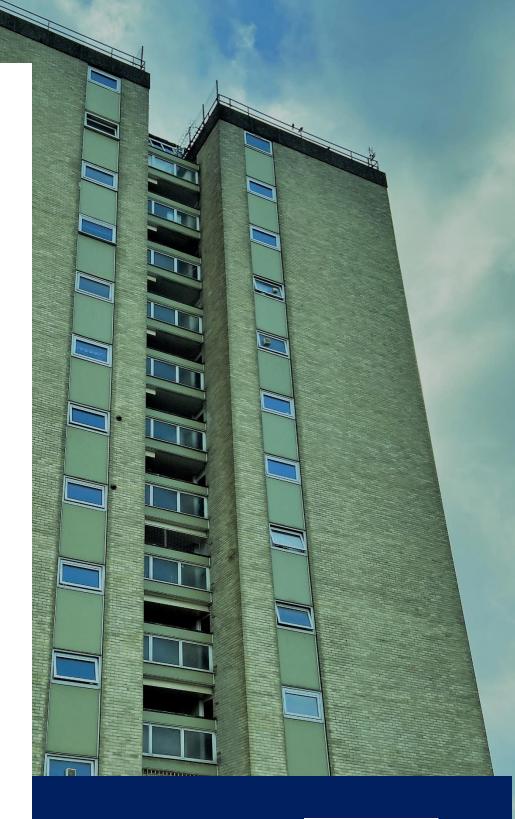

### Overview

The Whitings is an 11-story live residential development in the London Borough of Redbridge.

GBS Fire protection carried out the installation of timber fire doorsets during the refurbishment works carried out to The Whitings, Newbury Park, Ilford, IG2 7PS.