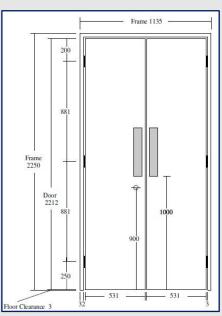

# **\*** Communal doors

|               | 419     | 200 |
|---------------|---------|-----|
|               | -150200 | 881 |
| Frame<br>2250 | 1450    |     |
| Door 2212     | 1000    | 881 |
|               | 760 —   | 250 |

Quantity Core Material Strebord CF807 Door Thickness Fire FD30 Ratings Facing Paper Faced Concealed KSK Lippings All Edges Edges Lipped Factory Finished Surface Finish White Lorient 617 15x4 CF341 Intumescent VP Intmst Colour White Glass Type 7mm Pyrodur 30-105 Bead Material A-Part Painted 7mm White Hodgson Right Hung Handing Laminated Redwood Rebated 120 x 45 Frame Material Frame Finish Factory Finished Lock Type Std Latch (Fitted Set) Trada Plug Certifire CAF 5008/ CF807 Hinge Type Pendle Butt Hinge CF369 Door Closer Hoppe FF AR1500SE Special Note Factory Painted - RAL - 9010 - Pure White VP = 350mm FFL

Communal doors were replaced. This included glass and handle.